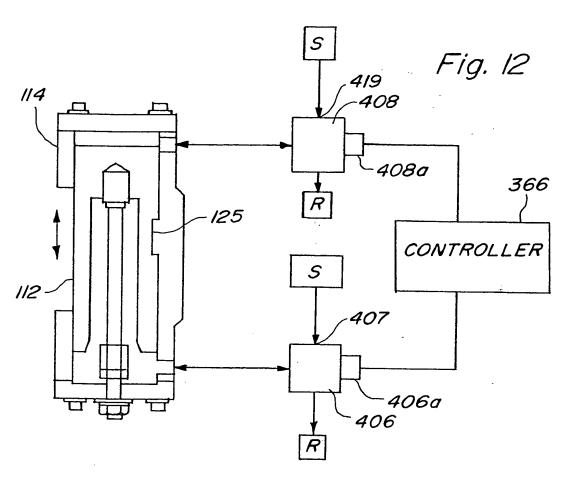

#### 8/13

4. . 0

TITLE: SPEED CONTROL FOR UTILITY
VEHICLE OPERABLE FROM
REARWARD-FACING SEAT
INVENTOR: David Sprinkle, et. al.
DOCKET #: 15183 - mch, mah, ak